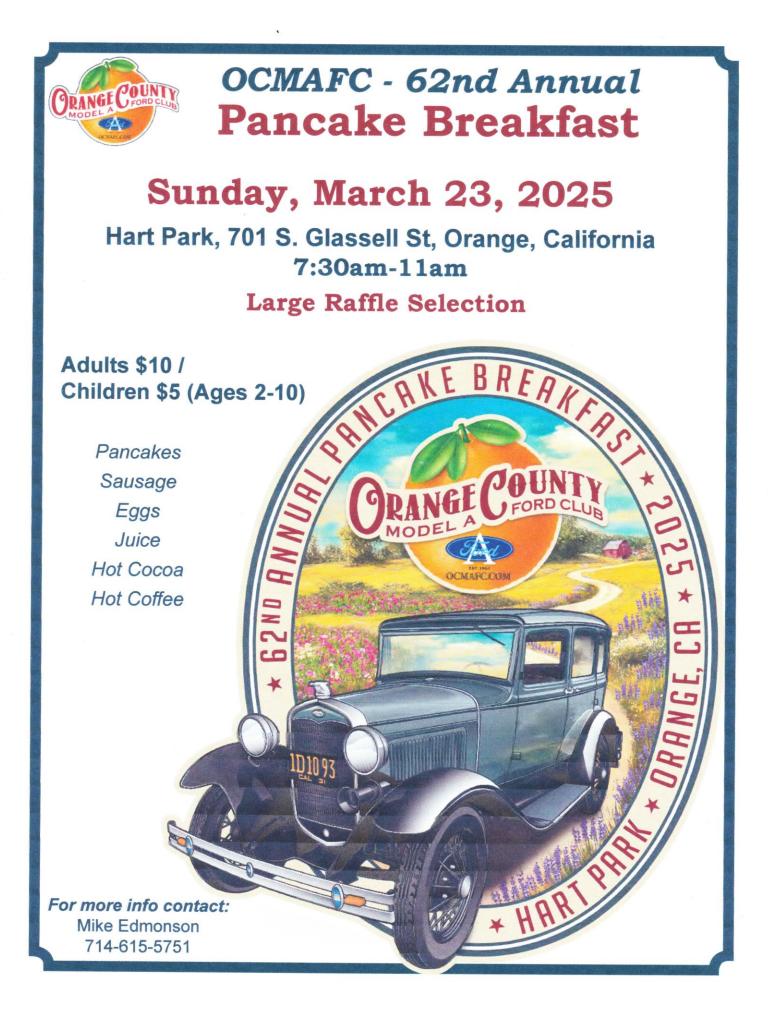

## **TOURS & ACTIVITIES FOR THE YEAR 2025**

- Mar 05 Jewel City business meeting at STAR FORD in Glendale located at 1101 S. Brand Blvd. Conference room, second floor. Meetings start 6:30 PM.
- Mar 15 Jewel City Tour to the Ronald Reagan Presidential Library Meet at the Autry Museum parking lot (south end) at 9:30 AM. We'll be leaving there to drive to Simi Valley. Lunch is planned to be at the museum.
- Mar 17 Happy St. Patrick's Day
- Mar 23 OC MAFCA 62 annual Pancake Breakfast Hart Park in Orange County. –See flyer below for details.
- Apr 02 Jewel City business meeting at STAR FORD in Glendale located at 1101 S. Brand Blvd. Conference room, second floor. Meetings start 6:30 PM. (No fooling!!)
- Apr 3-5 Central California Regional Group "Jamboree" hosted by the Charter Oak Model A Club of Visalia, Ca.
- Apr 28 Jewel City Tour to see the Bob Baker Marionette's Lunch at GALCO's Soda Pop Stop in Highland Park. More Information coming up at the April meeting.