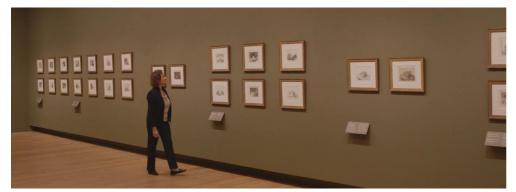

This is one example of the many walls there to view: This one is Francisco de Goya's artistic process through a series of working proofs from *Desastres de la Guerra*, the artist's harrowing, brutal print series portraying the conflict, suffering and famine brought about by Napoleon's invasion of Spain.