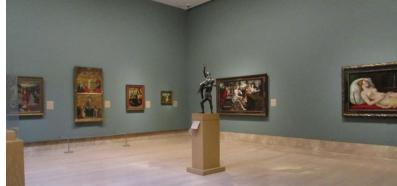

This is one example of the many walls there to view: This one is Francisco de Goya's artistic process through a series of working proofs from *Desastres de la Guerra*, the artist's harrowing, brutal print series portraying the conflict, suffering and famine brought about by Napoleon's invasion of Spain.

- Trailer: Plugged In: "Art and Electric Light"

An area being developed to show what can be done with NEON

The museum has an overwhelming collection of European paintings, sculptures and tapestries. Some displays and statues of the early American and centuries old renaissance eras. Shown here is very small example of what there is to be enjoyed by all. For more museum information, go to: https://en.wikipedia.org/wiki/Norton\_Simon\_Museum