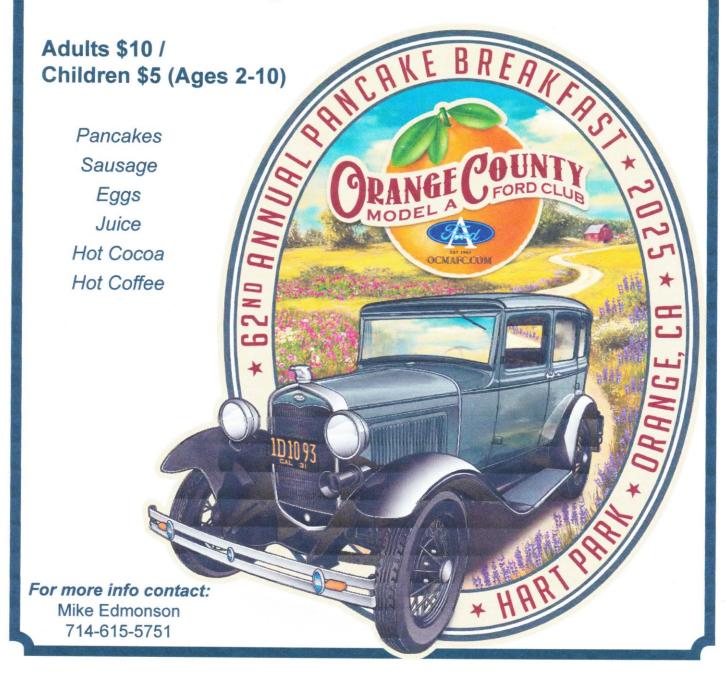

# OCMAFC - 62nd Annual Pancake Breakfast

# Sunday, March 23, 2025

Hart Park, 701 S. Glassell St, Orange, California 7:30am-11am

Large Raffle Selection