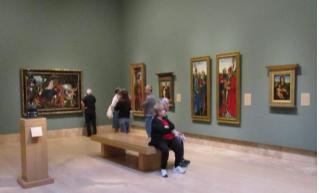

<< Here we see Adrienne Grigorian and Mary Thompson admiring the portrait of the queen.

Queen Mariana of Austria (1652-53), one of the most accomplished portraits by the 17th-century Spanish artist Diego Rodríguez de Silva y Velázquez, depicts the young queen consort in full, magnificent splendor. Clad in a luxurious black and silver gown of vast circumference, the queen gazes out with an inscrutable expression. Her costume and demeanor are intended to create an aloof distance from her subjects while asserting her physical presence. Mariana was Velázquez's first major composition after returning to Madrid from several years in Rome, and it ushered in a distinctive and final chapter of the artist's career. For the first time, he focused primarily on images of women and children, whom he depicted with great sensitivity and a new flair for color.