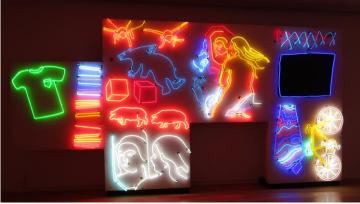

- Trailer: Plugged In: "Art and Electric Light"

An area being developed to show what can be done with NEON

The museum has an overwhelming collection of European paintings, sculptures and tapestries. Some displays and statues of the early American and centuries old renaissance eras. Shown here is very small example of what there is to be enjoyed by all. For more museum information, go to: https://en.wikipedia.org/wiki/Norton\_Simon\_Museum