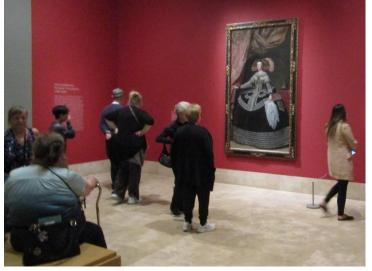

Our primary reason for gong today was to view the portrait of Queen MARIANA of Austria (1652-1653) but first we headed to the in-house café to pick up some vittles to help build a little energy for the museum tour. After all, what would a Jewel City model A club tour be without food involved? During the renovation process, the food services had been relocated to an lower-level outdoor courtyard area with plenty of seating available.

<< Here we see Adrienne Grigorian and Mary Thompson admiring the portrait of the queen.

Queen Mariana of Austria (1652-53), one of the most accomplished portraits by the 17th-century Spanish artist Diego Rodríguez de Silva y Velázquez, depicts the young queen consort in full, magnificent splendor. Clad in a luxurious black and silver gown of vast circumference, the queen gazes out with an inscrutable expression. Her costume and demeanor are intended to create an aloof distance from her subjects while asserting her physical presence. Mariana was Velázquez's first major composition after returning to Madrid from several years in Rome, and it ushered in a distinctive and final chapter of the artist's career. For the first time, he focused primarily on images of women and children, whom he depicted with great sensitivity and a new flair for color.