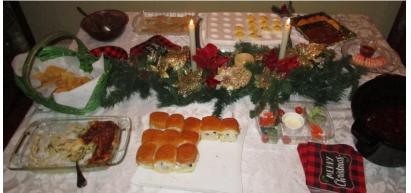

**December 2024 tour report:** The annual meeting/Christmas party. Ah yes, and this year it was hosted by the Thompson's that had their home delightfully decorated in the spirit of the holiday season. What a wonderful evening, full of fun, food and delightful people to share it with. WOW, did I mention the food? Oh yes, to start things off there was appetizers and goodies with drinks. Then of course we had the necessary impromptu meeting before the gift exchange. Somewhere, Mary came up with this bright idea of a different type of gift exchange where all participants should bring an ornament and they would be wrapped upon arrival. Oh yes, without a doubt, it was different alright and for a short while the packages were rounding the room right, then left, then right again, the left then left again, all the while she's reading some interpolated version of "The Night Before Christmas". Well you get the idea, right? Or was that left? When that was over and everyone was given the word they could open the gift that they were *left* with, it was *right*-fully time for dessert. Ummmmm, goodies like your choice from pumpkin pie, strawberry triffle cake and some very sinful chocolate truffles which were absolutely scrumptious.