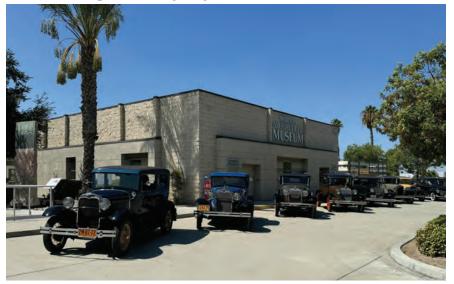

Two weeks later, on August 24, the club invited members of the Paradise Valley Model A Club of San Bernardino to a joint drive and tour of the Norton Air Force Base Museum. This museum, on the northwest corner of the old Norton Air Force Base, is a great tribute to the base and those who served there while it was an active base (it's now the San Bernardino Airport). A small group of dedicated volunteers does a wonderful job interpreting the history of the base and we're glad we got to see it!

OBA members discuss the pros and cons of LED lights on a Model A Ford.

(Page 1) Several Model As of the Orange Blossom Model A Club and the Paradise Valley Model A Club line up outside the Norton Air Force Base Museum.

(Left) Gary Strumpf talks with a docent at the Norton Air Force Base Museum.