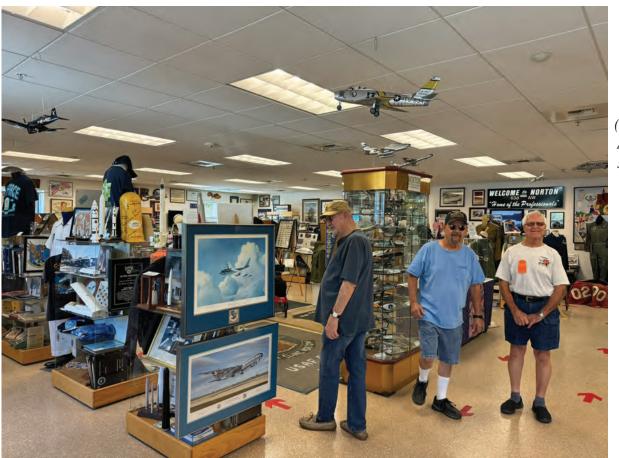

Two weeks later, on August 24, the club invited members of the Paradise Valley Model A Club of San Bernardino to a joint drive and tour of the Norton Air Force Base Museum. This museum, on the northwest corner of the old Norton Air Force Base, is a great tribute to the base and those who served there while it was an active base (it's now the San Bernardino Airport). A small group of dedicated volunteers does a wonderful job interpreting the history of the base and we're glad we got to see it!

OBA members discuss the pros and cons of LED lights on a Model A Ford.

(Page 1) Several Model As of the Orange Blossom Model A Club and the Paradise Valley Model A Club line up outside the Norton Air Force Base Museum.

(Left) Gary Strumpf talks with a docent at the Norton Air Force Base Museum.