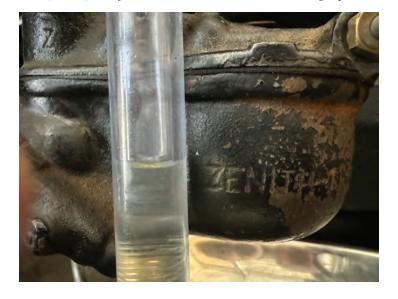

# CHECK THAT FLOAT WEIGHT!

(or, My Carburetor Float Saga)

By Steve Lech, Orange Blossom Model A Club of Riverside, CA

I'm hoping I can save someone else the issues that I've just had. My 1931 Slant Windshield Town Sedan would die every time I slowed down or stopped. Often, even the act of taking my foot off of the throttle button led to it dying – not sputtering, not acting like it wanted to stay running – just dead! So, I started with the obvious – I cleaned out the fuel lines and everything was fine. Put it back together - still died. Dozens of people online and other places said check the float level. Over a period of several weeks, I checked it, rechecked it, rerechecked it, and even rererechecked it. I shimmed the valve up, down left, right, back, and forth and still the problem persisted – in fact, if anything, it got worse.

I purchased a fuel level gauge from Renner's Corner next. I hooked it up as instructed with the instructions saying that the fuel level should be 5/8 of an inch below the top of the bottom casting. I checked the fuel level with the gauge and it was a full inch below the casting! There was no way I was going to shim my way out of that much. Then, someone on Ford Barn said to check the weight of the new float I had put in. Some of the imports may be too light. The floats are supposed to be 31.5 grams give or take – my little scale indicated that mine was just 25!! In other words, it was fully 20% too light! As an experiment, I glued 6.5 grams of washers onto the float, reassembled the carb and reinstalled it - guess what! No more problem!! The car not only slows down without dying, it does so without sputtering! Word to the wise - check the weight of your new floats and don't use the imports!!! (this one was made in Argentina. Luckily I purchased 2 of them at the same time!!! LOL).

A few people (including the person I spoke to where I purchased the float) said the weight of the float should not matter. Yes, it should, and my experiment proved it. The float, at 20% lighter, was floating ON the gasoline, not IN the gasoline. Think of a floatie toy in the pool by itself. It floats on top of the water, until you get on it and it goes below the water line - it's still floating, but lower. Well, the float was much higher in the carb, and no amount of shimming I did would change that fact. With more weight, the float rides lower (where it is supposed to be) and is doing its job now. That said, I'm going to purchase a proper float because I don't know how long the superglue will last in a gasoline environment!

(Above) The non-US made float that caused the issue.

(Below) The fuel level was 1 inch below the casting top!

開

HE KEEPS POINTING TO THE IGNITION COIL, BUT IT'S CLEARLY A SPARK PLUG ISSUE. DO NEED TO WORK ON HIS MOTOR SKILLS. 8/28