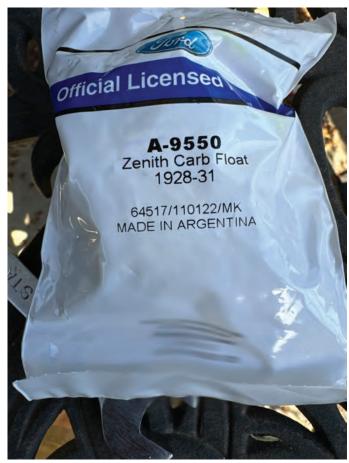

# CHECK THAT FLOAT WEIGHT!

(or, My Carburetor Float Saga)

By Steve Lech, Orange Blossom Model A Club of Riverside, CA

I'm hoping I can save someone else the issues that I've just had. My 1931 Slant Windshield Town Sedan would die every time I slowed down or stopped. Often, even the act of taking my foot off of the throttle button led to it dying – not sputtering, not acting like it wanted to stay running – just dead! So, I started with the obvious – I cleaned out the fuel lines and everything was fine. Put it back together - still died. Dozens of people online and other places said check the float level. Over a period of several weeks, I checked it, rechecked it, rerechecked it, and even rererechecked it. I shimmed the valve up, down left, right, back, and forth and still the problem persisted – in fact, if anything, it got worse.

I purchased a fuel level gauge from Renner's Corner next. I hooked it up as instructed with the instructions saying that the fuel level should be 5/8 of an inch below the top of the bottom casting. I checked the fuel level with the gauge and it was a full inch below the casting! There was no way I was going to shim my way out of that much. Then, someone on Ford Barn said to check the weight of the new float I had put in. Some of the imports may be too light. The floats are supposed to be 31.5 grams give or take – my little scale indicated that mine was just 25!! In other words, it was fully 20% too light! As an experiment, I glued 6.5 grams of washers onto the float, reassembled the carb and reinstalled it - guess what! No more problem!! The car not only slows down without dying, it does so without sputtering! Word to the wise - check the weight of your new floats and don't use the imports!!! (this one was made in Argentina. Luckily I purchased 2 of them at the same time!!! LOL).

A few people (including the person I spoke to where I purchased the float) said the weight of the float should not matter. Yes, it should, and my experiment proved it. The float, at 20% lighter, was floating ON the gasoline, not IN the gasoline. Think of a floatie toy in the pool by itself. It floats on top of the water, until you get on it and it goes below the water line - it's still floating, but lower. Well, the float was much higher in the carb, and no amount of shimming I did would change that fact. With more weight, the float rides lower (where it is supposed to be) and is doing its job now. That said, I'm going to purchase a proper float because I don't know how long the superglue will last in a gasoline environment!

(Above) The non-US made float that caused the issue.

(Below) The fuel level was 1 inch below the casting top!

開

HE KEEPS POINTING TO THE IGNITION COIL, BUT IT'S CLEARLY A SPARK PLUG ISSUE. DO NEED TO WORK ON HIS MOTOR SKILLS. 8/28